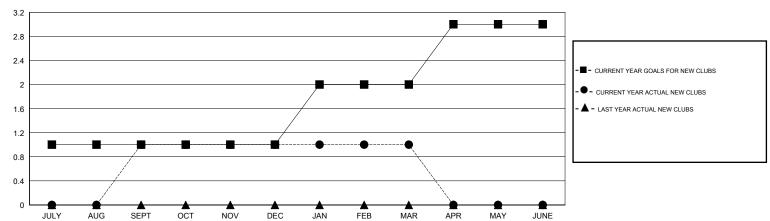

## MONTHLY MEMBERSHIP PROGRESS REPORT

District 36 G

Results as of: 3/31/2017





## GOALS AND ACTUAL NEW CLUBS CUMULATIVE



## GOALS AND ACTUAL MEMBERS CUMULATIVE



| -  | NEW MEMBER GROWTH NET GOAL    |
|----|-------------------------------|
| •- | NEW MEMBER GROWTH ACTUAL      |
| ▲- | · LAST YEAR MEMBERSHIP ACTUAL |

| DROPPED CLUBS: 0 |     |
|------------------|-----|
|                  |     |
| DROPPED MEMBERS  |     |
| DECEASED         | 6   |
| CLUB CANCELLED   | 0   |
| OTHER            | 94  |
| TOTAL            | 100 |

| 21 CLUBS OF 31 ADDED 1 OR MORE | GENDER DISTRIBUTION        |              |     |
|--------------------------------|----------------------------|--------------|-----|
| W MEMBERS                      | MALE                       | 558 (60.39%) |     |
|                                | FEMALE                     | 366 (39.61%) |     |
| CLICK HERE FOR CUMULATIVE      | TOTAL F