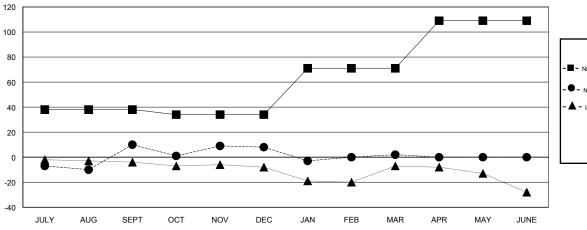

## GOALS AND ACTUAL MEMBERS CUMULATIVE

| -  | NEW MEMBER GROWTH NET GOAL    |
|----|-------------------------------|
| •- | NEW MEMBER GROWTH ACTUAL      |
| ▲- | · LAST YEAR MEMBERSHIP ACTUAL |

| DROPPED CLUBS: 0 |     |
|------------------|-----|
|                  |     |
| DROPPED MEMBERS  |     |
| DECEASED         | 6   |
| CLUB CANCELLED   | 0   |
| OTHER            | 94  |
| TOTAL            | 100 |