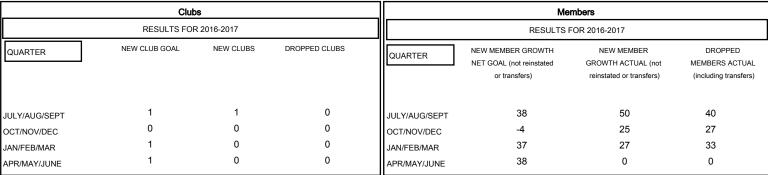

## MONTHLY MEMBERSHIP PROGRESS REPORT

District 36 G

Results as of: 3/31/2017





## GOALS AND ACTUAL NEW CLUBS CUMULATIVE



## GOALS AND ACTUAL MEMBERS CUMULATIVE



| -  | NEW MEMBER GROWTH NET GOAL    |
|----|-------------------------------|
| •- | NEW MEMBER GROWTH ACTUAL      |
| ▲- | · LAST YEAR MEMBERSHIP ACTUAL |

| DROPPED CLUBS: 0 |     |
|------------------|-----|
|                  |     |
| DROPPED MEMBERS  |     |
| DECEASED         | 6   |
| CLUB CANCELLED   | 0   |
| OTHER            | 94  |
| TOTAL            | 100 |

| 21 CLUBS OF 31 ADDED 1 OR MORE | GENDER DISTRIBUTION        |              |     |
|--------------------------------|----------------------------|--------------|-----|
| W MEMBERS                      | MALE                       | 558 (60.39%) |     |
|                                | FEMALE                     | 366 (39.61%) |